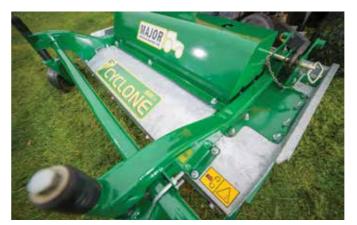

## **Features**

- Heavy duty gear driven drive line, eliminates the problems associated with belt driven mowers
- ✓ Patented 'Tri-Cut' blade system gives a professional finish in fine turf applications yet cuts and mulches material up to 30mm diameter in extreme conditions.
- Quick and simple height adjustment system
- Heavy duty castor wheels with robust internal bearings
- ✓ Body is hot dipped galvanised for increased life span and durability
- A rear roller is available as an optional extra for extra protection and a precision striped finish
- ✓ Constructed from Strenx<sup>™</sup> 700 MC high-strength steel