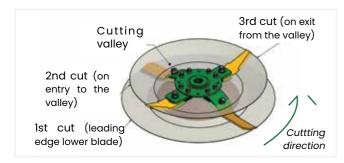

It is a flexible mower that delivers a professional finish in everyday grass mowing applications yet easily copes in much tougher mowing conditions.

Patented 'Tri-Cut' blade system

Robust construction and heavy duty geardriven driveline

## **Features**

- Heavy duty gear driven drive line, eliminates the problems associated with belt driven mowers
- ✓ Patented 'Tri-Cut' blade system gives a professional finish in fine turf applications yet cuts and mulches material up to 30mm diameter in extreme conditions.
- Quick and simple height adjustment system
- Heavy duty castor wheels with robust internal bearings
- ✓ Body is hot dipped galvanised for increased life span and durability
- A rear roller is available as an optional extra for extra protection and a precision striped finish
- ✓ Constructed from Strenx<sup>™</sup> 700 MC high-strength steel