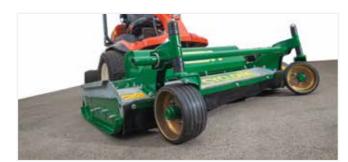

## Cyclone Mower Deck

for Kubota, John Deere, Iseki and Shibaura outfront power units

The MAJOR Cyclone Mower Deck is a heavy duty alternative to the belt driven decks supplied as standard with Kubota, John Deere, Iseki and Shibaura outfront power units. This robust professional mowing deck is ideally suited for use at schools, housing estates, roadside verges, parks, sports pitches and other heavy grass applications.

## **Features**

- Heavy duty gear driven drive line, eliminates the problems associated with belt driven mowers
- ✓ Patented 'Tri-Cut' blade system gives a professional finish in fine turf applications yet cuts and mulches material up to 30mm diameter in extreme conditions.
- Quick and simple height adjustment system
- Heavy duty castor wheels with robust internal bearings
- ✓ Body is hot dipped galvanised for increased life span and durability
- A rear roller is available as an optional extra for extra protection and a precision striped finish
- ✓ Constructed from Strenx<sup>™</sup> 700 MC high-strength steel