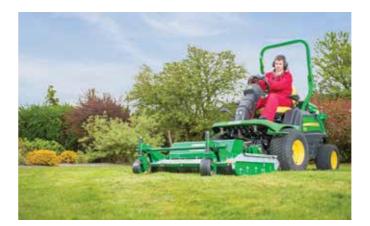

## Cyclone Mower Deck

for Kubota, John Deere, Iseki and Shibaura outfront power units

The MAJOR Cyclone Mower Deck is a heavy duty alternative to the belt driven decks supplied as standard with Kubota, John Deere, Iseki and Shibaura outfront power units. This robust professional mowing deck is ideally suited for use at schools, housing estates, roadside verges, parks, sports pitches and other heavy grass applications.

It is a flexible mower that delivers a professional finish in everyday grass mowing applications yet easily copes in much tougher mowing conditions.

Patented 'Tri-Cut' blade system

Robust construction and heavy duty geardriven driveline