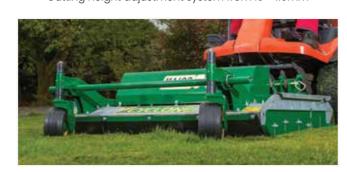

## Cyclone Mower Deck

for Kubota, John Deere, Iseki and Shibaura outfront power units

The MAJOR Cyclone Mower Deck is a heavy duty alternative to the belt driven decks supplied as standard with Kubota, John Deere, Iseki and Shibaura outfront power units. This robust professional mowing deck is ideally suited for use at schools, housing estates, roadside verges, parks, sports pitches and other heavy grass applications.

It is a flexible mower that delivers a professional finish in everyday grass mowing applications yet easily copes in much tougher mowing conditions.

Patented 'Tri-Cut' blade system

Robust construction and heavy duty geardriven driveline

Cutting height adjustment system from 10 - 110mm

Heavy duty castor wheels

## **Features**

- Heavy duty gear driven drive line, eliminates the problems associated with belt driven mowers
- ✓ Patented 'Tri-Cut' blade system gives a professional finish in fine turf applications yet cuts and mulches material up to 30mm diameter in extreme conditions.
- Quick and simple height adjustment system
- Heavy duty castor wheels with robust internal bearings
- ✓ Body is hot dipped galvanised for increased life span and durability
- A rear roller is available as an optional extra for extra protection and a precision striped finish
- ✓ Constructed from Strenx<sup>™</sup> 700 MC high-strength steel