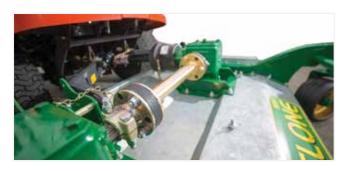

It is a flexible mower that delivers a professional finish in everyday grass mowing applications yet easily copes in much tougher mowing conditions.

Patented 'Tri-Cut' blade system

Robust construction and heavy duty geardriven driveline

## **Features**

- Heavy duty gear driven drive line, eliminates the problems associated with belt driven mowers
- ✓ Patented 'Tri-Cut' blade system gives a professional finish in fine turf applications yet cuts and mulches material up to 30mm diameter in extreme conditions.
- Quick and simple height adjustment system
- Heavy duty castor wheels with robust internal bearings
- ✓ Body is hot dipped galvanised for increased life span and durability
- A rear roller is available as an optional extra for extra protection and a precision striped finish
- ✓ Constructed from Strenx<sup>™</sup> 700 MC high-strength steel