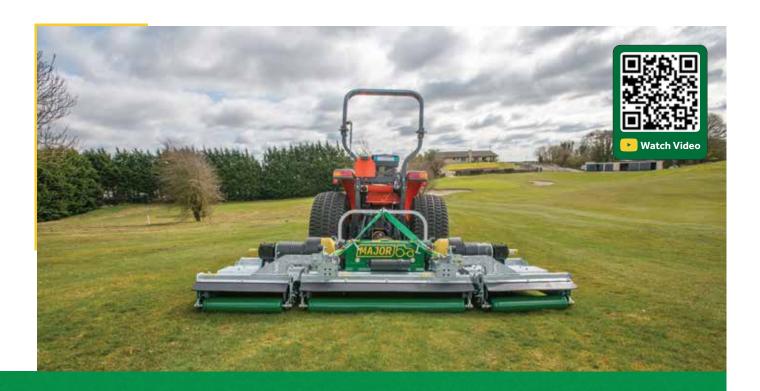

## **CS Pro**

## **HD Mower/Shredder for Compact Tractors**

The MAJOR CS Pro is a multi-purpose mower, designed for the maintenance of dense vegetation, long grass, estate lawns and fine turf. The patented double-chop blade system requires less HP than a comparable width flail mower. High-performance Strenx™ 700 MC structural steel makes these mowers strong yet light enough to be used with compact tractors.

## **Features**

- ✓ Hot-dip galvanised finish
- ✓ Unique blade system for maximum mulching and shredding
- ✓ Low maintenance machine with less wearing parts than a flail mower
- ✓ Heavy duty full-length rear roller
- Can be front or rear mounted (to be specified when ordering)
- ✓ Multi-purpose; ideal for everyday turf maintenance, heavy scrub and stubble management