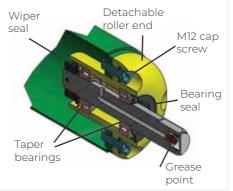

Internal roller bearings (on all MAJOR Swift and Synergy mowers)

Two in one blade system, rigid and swinging

| Model                           | MJ71-190F     | MJ71-240F     | MJ71-340F      | MJ71-400F      |
|---------------------------------|---------------|---------------|----------------|----------------|
| Overall Width                   | 2.00m (6' 6") | 2.50m (8' 2") | 3.48m (11' 5") | 4.16m (13' 8") |
| Working Width                   | 1.90m (6' 3") | 2.40m (8')    | 3.40m (11' 2") | 4.00m (13' 1") |
| Transport Width                 | 2.00m (6' 6") | 2.50m (8' 2") | 1.90m (6' 3")  | 1.90m (6' 3")  |
| Power (HP)                      | 25-70 HP      | 30-80 HP      | 40-90 HP       | 50-100 HP      |
| PTO rpm                         | 1000          | 1000          | 1000           | 1000           |
| Cutting Height                  | 10-130mm      | 10-130mm      | 10-130mm       | 10-130mm       |
| Rotors                          | 3             | 4             | 5              | 6              |
| Blades                          | 6             | 8             | 10             | 12             |
| Weight                          | 475kg         | 560kg         | 940kg          | 1100kg         |
| Blade tip speed                 | 75 m/s        | 75 m/s        | 75 m/s         | 75 m/s         |
| Mowing Rates (Acres/hr at 7mph) | 5.3           | 6.7           | 9.5            | 11.4           |

## **Features**

- Produced from Strenx<sup>™</sup> 700 MC high strength steel
- ✓ 3-year MAJOR Warranty
- No wheel markings
- ✓ Geardrivendriveline, eliminates the problems associated with belt driven mowers
- ✓ Internal roller sealed bearings give total protection against moisture and soil
- $\checkmark$  6 Ply tyre on the castor wheel for extra durability