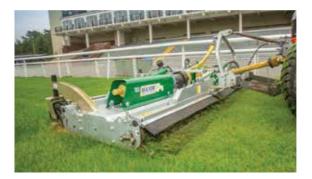

## **Swift Roller Mower**

**Rigid and Winged, Front Mounted** 

The Swift Front Mounted roller mower offers a superior quality cut. The front mounted Swift is designed to accommodate a 180-degree view of the cutting path.

The Swift front mounted roller mower also provides the ultimate in "one-pass" mowing when used in conjunction with a rear-mounted Swift mower.

A 60mm blade overlap and high blade tip speeds deliver a professional striped finish, every time.

The gearbox driveline eliminates the problems associated with belt-driven mowers and the use of Strenx<sup>™</sup> 700 MC high-strength steel, which has been galvanised to EN ISO 1461:2009 standards, result in a premium mower that outlives most of its competitors and holds its value.