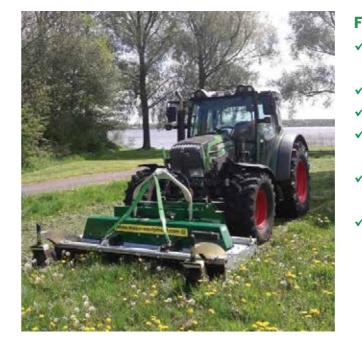

## **Swift Roller Mower**

**Rigid and Winged, Front Mounted** 

The Swift Front Mounted roller mower offers a superior quality cut. The front mounted Swift is designed to accommodate a 180-degree view of the cutting path.

The Swift front mounted roller mower also provides the ultimate in "one-pass" mowing when used in conjunction with a rear-mounted Swift mower.

A 60mm blade overlap and high blade tip speeds deliver a professional striped finish, every time.