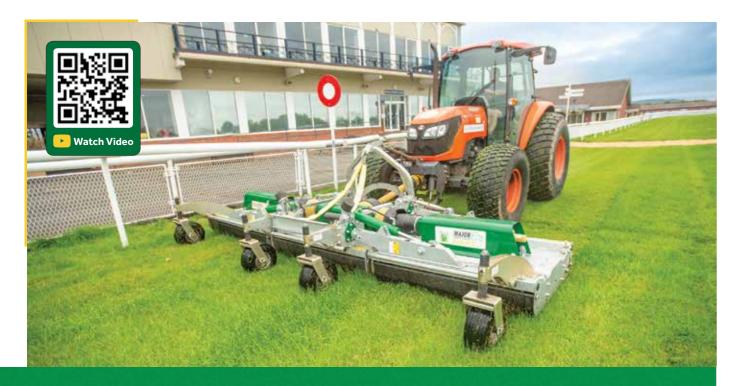

## **Swift Roller Mower**

**Rigid and Winged, Front Mounted** 

The Swift Front Mounted roller mower offers a superior quality cut. The front mounted Swift is designed to accommodate a 180-degree view of the cutting path.

The Swift front mounted roller mower also provides the ultimate in "one-pass" mowing when used in conjunction with a rear-mounted Swift mower.

A 60mm blade overlap and high blade tip speeds deliver a professional striped finish, every time.

The gearbox driveline eliminates the problems associated with belt-driven mowers and the use of Strenx<sup>™</sup> 700 MC high-strength steel, which has been galvanised to EN ISO 1461:2009 standards, result in a premium mower that outlives most of its competitors and holds its value.