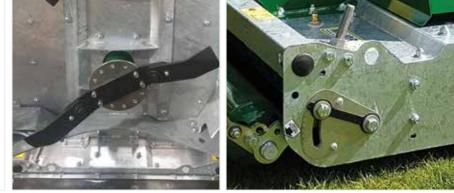

Internal roller bearings (on all MAJOR Swift and Synergy mowers)

Two in one blade system, rigid and swinging

| Model                           | MJ71-190F     | MJ71-240F     | MJ71-340F      | MJ71-400F      |
|---------------------------------|---------------|---------------|----------------|----------------|
| Overall Width                   | 2.00m (6' 6") | 2.50m (8' 2") | 3.48m (11' 5") | 4.16m (13' 8") |
| Working Width                   | 1.90m (6' 3") | 2.40m (8')    | 3.40m (11' 2") | 4.00m (13' 1") |
| Transport Width                 | 2.00m (6' 6") | 2.50m (8' 2") | 1.90m (6' 3")  | 1.90m (6' 3")  |
| Power (HP)                      | 25-70 HP      | 30-80 HP      | 40-90 HP       | 50-100 HP      |
| PTO rpm                         | 1000          | 1000          | 1000           | 1000           |
| Cutting Height                  | 10-130mm      | 10-130mm      | 10-130mm       | 10-130mm       |
| Rotors                          | 3             | 4             | 5              | 6              |
| Blades                          | 6             | 8             | 10             | 12             |
| Weight                          | 475kg         | 560kg         | 940kg          | 1100kg         |
| Blade tip speed                 | 75 m/s        | 75 m/s        | 75 m/s         | 75 m/s         |
| Mowing Rates (Acres/hr at 7mph) | 5.3           | 6.7           | 9.5            | 11.4           |

## **Features**

- Produced from Strenx<sup>™</sup> 700 MC high strength steel
- ✓ 3-year MAJOR Warranty
- No wheel markings
- ✓ Geardrivendriveline, eliminates the problems associated with belt driven mowers
- ✓ Internal roller sealed bearings give total protection against moisture and soil
- $\checkmark$  6 Ply tyre on the castor wheel for extra durability