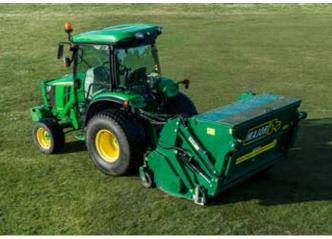

The MJ27-160 and MJ27-180 flail collectors are suitable for use in many environments including sports and golf grounds,

pastures, airports, airfields, paddocks, camp sites and public and private parks.

The grass can be collected and disposed of using the large capacity collector. The discharging height is 2.2m.

"The MAJOR Green Bee clears the broom and gorse in one-pass which leads to quick grass recovery and improves the rough. This is particularly beneficial in some areas, where players used to spend a lot of time looking for wayward balls. Now, it's much easier and less time consuming for our members."