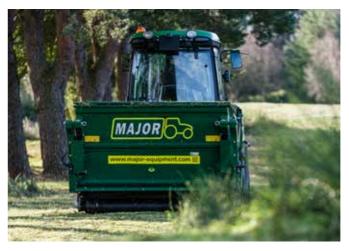

## **Flail Collectors**

Heavy duty cut and collect flail units

There are two categories of MAJOR Flail Collector available and suitable for a variety of applications.

The MAJOR MJ27-155 Flail Collector has been designed for use with small compact tractors and

is perfect for cutting and collecting on all types of grass, from lawns to conservation areas. It can be used during autumn to pick up leaves, litter and even hedge clippings.

The MJ27-160 and MJ27-180 Green Bee medium duty flail collectors allow mowing, scarifying, collecting, chopping and rolling all in one pass.

The MJ27-160 and MJ27-180 flail collectors are suitable for use in many environments including sports and golf grounds,

pastures, airports, airfields, paddocks, camp sites and public and private parks.