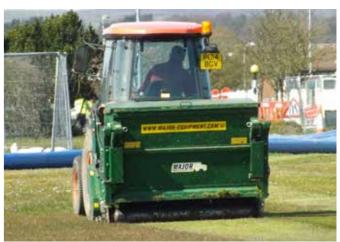

The MJ27-160 and MJ27-180 flail collectors are suitable for use in many environments including sports and golf grounds,

pastures, airports, airfields, paddocks, camp sites and public and private parks.

The grass can be collected and disposed of using the large capacity collector. The discharging height is 2.2m.

"The MAJOR Green Bee clears the broom and gorse in one-pass which leads to quick grass recovery and improves the rough. This is particularly beneficial in some areas, where players used to spend a lot of time looking for wayward balls. Now, it's much easier and less time consuming for our members."