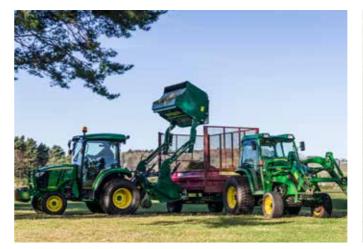

The grass can be collected and disposed of using the large capacity collector. The discharging height is 2.2m.

"The MAJOR Green Bee clears the broom and gorse in one-pass which leads to quick grass recovery and improves the rough. This is particularly beneficial in some areas, where players used to spend a lot of time looking for wayward balls. Now, it's much easier and less time consuming for our members."