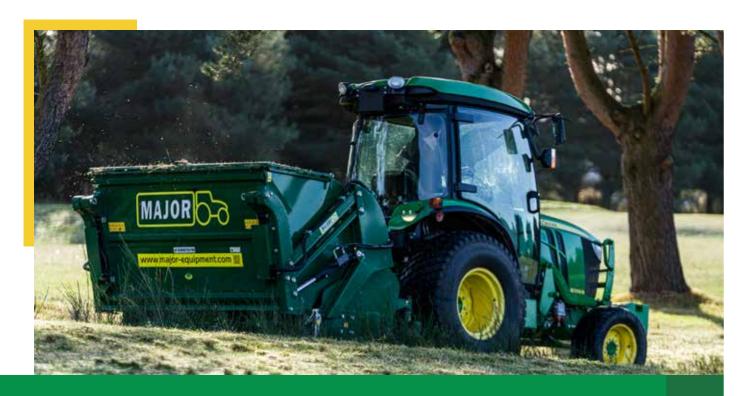

## **Flail Collectors**

Heavy duty cut and collect flail units

There are two categories of MAJOR Flail Collector available and suitable for a variety of applications.

The MAJOR MJ27-155 Flail Collector has been designed for use with small compact tractors and

is perfect for cutting and collecting on all types of grass, from lawns to conservation areas. It can be used during autumn to pick up leaves, litter and even hedge clippings.

The MJ27-160 and MJ27-180 Green Bee medium duty flail collectors allow mowing, scarifying, collecting, chopping and rolling all in one pass.

The MJ27-160 and MJ27-180 flail collectors are suitable for use in many environments including sports and golf grounds,

pastures, airports, airfields, paddocks, camp sites and public and private parks.

The grass can be collected and disposed of using the large capacity collector. The discharging height is 2.2m.

"The MAJOR Green Bee clears the broom and gorse in one-pass which leads to quick grass recovery and improves the rough. This is particularly beneficial in some areas, where players used to spend a lot of time looking for wayward balls. Now, it's much easier and less time consuming for our members."