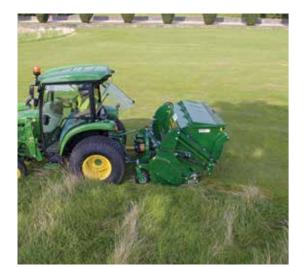

is perfect for cutting and collecting on all types of grass, from lawns to conservation areas. It can be used during autumn to pick up leaves, litter and even hedge clippings.

The MJ27-160 and MJ27-180 Green Bee medium duty flail collectors allow mowing, scarifying, collecting, chopping and rolling all in one pass.

The MJ27-160 and MJ27-180 flail collectors are suitable for use in many environments including sports and golf grounds,

pastures, airports, airfields, paddocks, camp sites and public and private parks.

The grass can be collected and disposed of using the large capacity collector. The discharging height is 2.2m.

"The MAJOR Green Bee clears the broom and gorse in one-pass which leads to quick grass recovery and improves the rough. This is particularly beneficial in some areas, where players used to spend a lot of time looking for wayward balls. Now, it's much easier and less time consuming for our members."