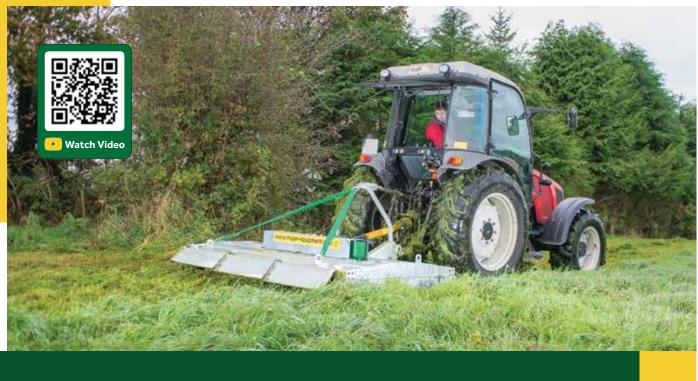

## **Centre Mounted Topper**

**Three Point Linkage** 

The MAJOR Centre Mounted Topper is a fully gear driven machine fitted with high speed rotors and twin cut swinging blades. The 909HD Topper is a heavier duty version of the 9FTGDX-HD topper and features extra heavy duty gearboxes. A shearbolt PTO shaft is supplied as standard for best power transfer. There is the option available of an overrun and slip clutch PTO.

## Features

- ✓ Fully galvanised finish
- ✓ Rubber shock absorbers between rotor gearboxes
- ✓ Low maintenance no belts or pulleys
- ✓ Twin cut swinging blade system
- ✓ Heavy duty transmission

| Model          | 9FTGDX-HD-FM  | 9FTGDX-HD                 | 909 HD                    |
|----------------|---------------|---------------------------|---------------------------|
| Overall width  | 2.91m (9' 5") | 2.91m (9' 5")             | 2.91m (9' 5")             |
| Working width  | 2.7m (9')     | 2.7m (9')                 | 2.7m (9')                 |
| Rotors         | 2             | 2                         | 2                         |
| Blades         | 8             | 8                         | 8                         |
| Power          | 40-120 HP     | 40-120 HP                 | 50-120 HP                 |
| PTO rpm        | 1000          | 540                       | 1000                      |
| Blade speed    | 111m/s        | 111m/s                    | 111m/s                    |
| Cutting height | 50-250mm      | 50-250mm                  | 50-250mm                  |
| Weight         | 490kg         | 490kg (570kg with wheels) | 560kg (640kg with wheels) |